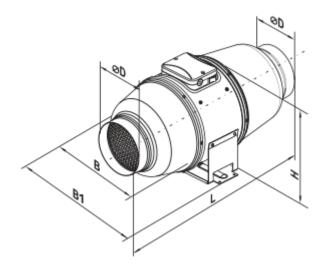

## **Dimensions**

| ØD       | В       | B1      | н       | L         |
|----------|---------|---------|---------|-----------|
| 4 13/16" | 8 7/16" | 9 9/16" | 9 5/16" | 18 11/16" |