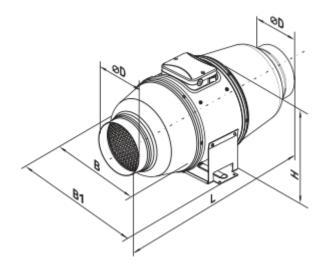

## **Dimensions**

| ØD       | В      | B1        | н       | L         |
|----------|--------|-----------|---------|-----------|
| 5 13/16" | 9 3/4" | 10 13/16" | 10 1/4" | 22 13/16" |