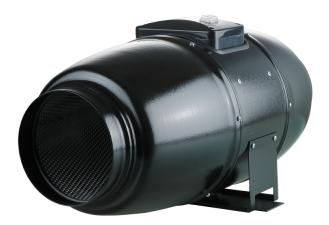

## TT Silent M 200

TURBO TUBE SILENT M fans provide ultra quiet operation & excellent airflow even in high pressure systems. The specifically designed and optimized case and the new aerodynamic mixed flow impeller ensure the highest performance

- Motor type: AC
- Impeller type: Mixed-flow
- Casing material: Coated steel
- Installation in any position

|                           | Unit of<br>measurement | TT Silen | TT Silent M 200 |  |
|---------------------------|------------------------|----------|-----------------|--|
| Connected air duct size   | in                     | 8"       |                 |  |
| Speed                     | -                      | 2        |                 |  |
| Minimum supply voltage    | V                      | 120      |                 |  |
| Maximum supply voltage    | V                      | 120      |                 |  |
| Power supply frequency    | Hz                     | 60       |                 |  |
| Rated power               | w                      | 70       | 110             |  |
| Maximum unit current      | А                      | 0.58     | 0.93            |  |
| Maximum performance @0.2" | CFM                    | 294      | 432             |  |
| rotation speed at 60hz    | -                      | 1990     | 2303            |  |