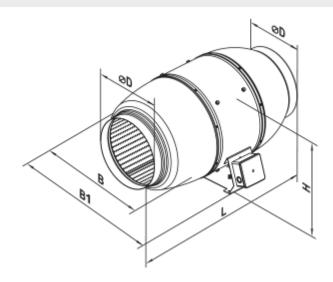

## **Dimensions**

| ØD       | В        | B1       | н       | L        |  |
|----------|----------|----------|---------|----------|--|
| 7 13/16" | 11 9/16" | 15 3/16" | 11 5/8" | 20 7/16" |  |