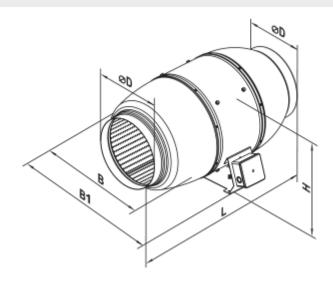

## **Dimensions**

| ØD     | В       | B1      | н        | L        |
|--------|---------|---------|----------|----------|
| 9 3/4" | 14 1/8" | 17 1/2" | 14 3/16" | 25 3/16" |