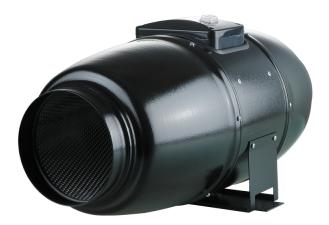

## TT Silent M 250

TURBO TUBE SILENT M fans provide ultra quiet operation & excellent airflow even in high pressure systems. The specifically designed and optimized case and the new aerodynamic mixed flow impeller ensure the highest performance

- Motor type: AC
- Impeller type: Mixed-flow
- Casing material: Coated steel
- Installation in any position

|                           | Unit of<br>measurement | TT Silent M 250 |      |
|---------------------------|------------------------|-----------------|------|
| Connected air duct size   | in                     | 10"             |      |
| Speed                     | -                      | 2               |      |
| Minimum supply voltage    | V                      | 120             |      |
| Maximum supply voltage    | V                      | 120             |      |
| Power supply frequency    | Hz                     | 60              |      |
| Rated power               | w                      | 130             | 200  |
| Maximum unit current      | А                      | 1.11            | 1.68 |
| Maximum performance @0.2" | CFM                    | 630             | 866  |
| rotation speed at 60hz    | -                      | 1847            | 2570 |