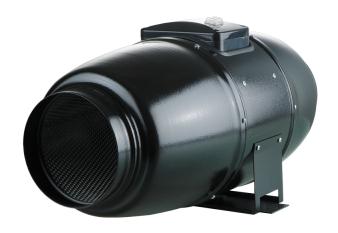

## TT Silent M 315

TURBO TUBE SILENT M fans provide ultra quiet operation & excellent airflow even in high pressure systems. The specifically designed and optimized case and the new aerodynamic mixed flow impeller ensure the highest performance

• Motor type: AC

Impeller type: Mixed-flowCasing material: Coated steelInstallation in any position

|                           | Unit of measurement | TT Siler | TT Silent M 315 |  |
|---------------------------|---------------------|----------|-----------------|--|
| Connected air duct size   | in                  | 12 3/8"  |                 |  |
| Speed                     | -                   | 2        |                 |  |
| Minimum supply voltage    | V                   | 120      |                 |  |
| Maximum supply voltage    | V                   | 120      |                 |  |
| Power supply frequency    | Hz                  | 60       |                 |  |
| Rated power               | W                   | 236      | 353             |  |
| Maximum unit current      | Α                   | 1.95     | 2.95            |  |
| Maximum performance @0.2" | CFM                 | 770      | 999             |  |
| rotation speed at 60hz    | -                   | 1847     | 2570            |  |