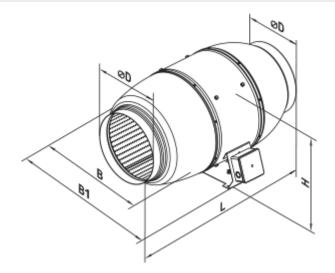

## **Dimensions**

| ØD       | В   | B1      | Н        | L       |
|----------|-----|---------|----------|---------|
| 12 5/16" | 17" | 20 1/2" | 17 1/16" | 31 7/8" |