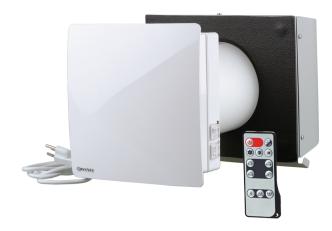

## **TwinFresh Comfo RA1-50-2**

## Single Room ERV units

• Motor type: DC

Enthalpy heat exchanger
Control: Wired control panel
Casing material: Plastic
Humidity sensor: Built-in

• PM2.5 sensor: Optional

• Sound pressure level LpA at 10 ft: 0.5