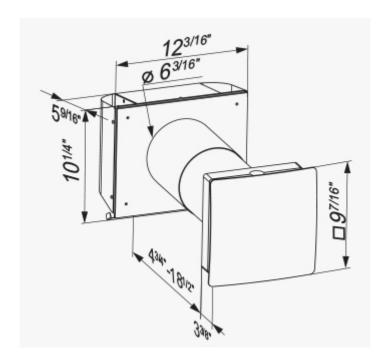

| Air flow in heat recovery mode            | CFM                 | 6                        | 9     | 15    |
| rotation speed at 50hz                    | -                   |                          |       |       |
| rotation speed at 60hz                    | -                   | 610                      | 800   | 1450  |
| Heat recovery efficiency, max             | %                   | 88                       |       |       |
| Sound pressure level LpA at 10 ft         | Sones               | 0.2                      | 0.4   | 0.5   |
| Minimum wall thickness with MERV14 filter | in                  | 6 3/4"                   |       |       |
| Minimum wall thickness, in (mm)           | -                   | 4 3/4"                   |       |       |



## **Dimensions**