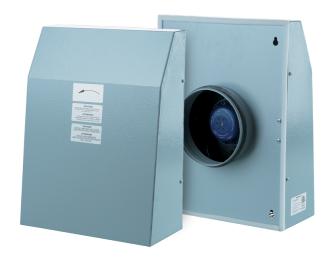

## **VCN 100**

The VENTS VCN outdoor wall-mounted exhaust fan is ideal for residential and commercial applications where quiet and powerful exhaust is required and the space is limited

- Motor type: AC
- Impeller type: Centrifugal impeller with backward curved blades
- Casing material: Coated steel
- Installation in any position