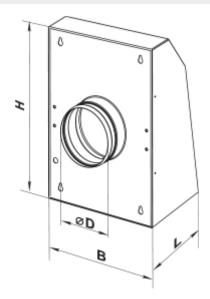

## **Dimensions**

| ØD       | Н   | В       | L       |
|----------|-----|---------|---------|
| 3 15/16" | 14" | 10 1/4" | 5 7/16" |