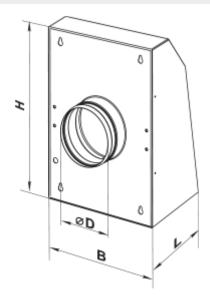

## **Dimensions**

| ØD       | Н   | В       | L       |
|----------|-----|---------|---------|
| 4 15/16" | 14" | 10 1/4" | 5 7/16" |