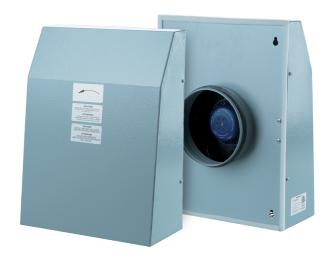

## **VCN 125**

The VENTS VCN outdoor wall-mounted exhaust fan is ideal for residential and commercial applications where quiet and powerful exhaust is required and the space is limited

- Motor type: AC
- Impeller type: Centrifugal impeller with backward curved blades
- Casing material: Coated steel
- Installation in any position