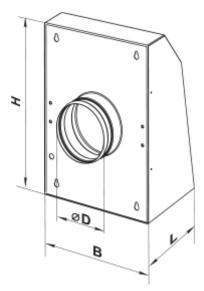

## **Dimensions**

| ØD     | Н       | В         | L       |
|--------|---------|-----------|---------|
| 5 7/8" | 15 3/4" | 11 13/16" | 5 7/16" |