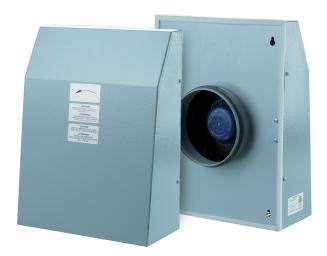

## **VCN 150**

The VENTS VCN outdoor wall-mounted exhaust fan is ideal for residential and commercial applications where quiet and powerful exhaust is required and the space is limited

- Motor type: ACImpeller type: Centrifugal impeller with backward curved blades
- Casing material: Coated steel
- Installation in any position