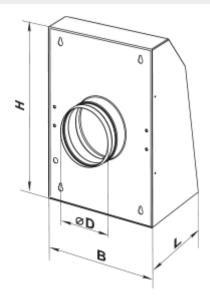

## **Dimensions**

| ØD     | Н       | В         | L       |
|--------|---------|-----------|---------|
| 7 7/8" | 15 3/4" | 11 13/16" | 5 7/16" |