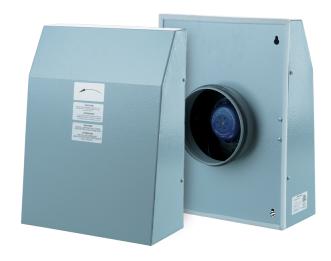

## **VCN 200**

The VENTS VCN outdoor wall-mounted exhaust fan is ideal for residential and commercial applications where quiet and powerful exhaust is required and the space is limited

- Motor type: AC
- Impeller type: Centrifugal impeller with backward curved blades
- Casing material: Coated steel
- Installation in any position