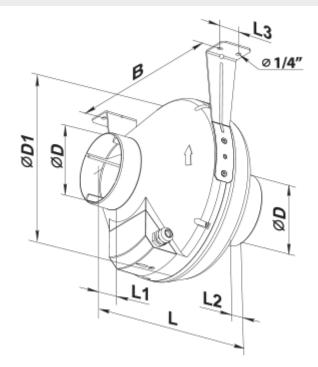

## **Dimensions**

| ØD       | Ø <b>D1</b> | В       | L       | L1      | L2      | L3      |
|----------|-------------|---------|---------|---------|---------|---------|
| 3 15/16" | 9 13/16"    | 10 5/8" | 9 1/16" | 1 3/16" | 1 1/16" | 1 3/16" |