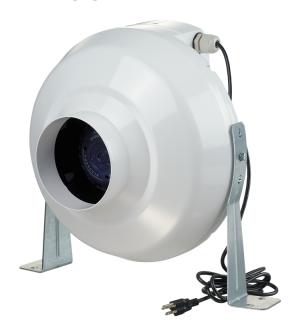

## **VK 100**

The VENTS VK Series duct mounted centrifugal inline fans are suitable for a wide range of residential and commercial exhaust or supply air applications, such as bathrooms, kitchens, restaurants or equipment cooling.

• Motor type: AC

• Impeller type: Centrifugal impeller with backward curved blades

Casing material: PlasticInstallation in any position

|                           | Unit of measurement | VK 100 |  |
|---------------------------|---------------------|--------|--|
| Connected air duct size   | in                  | 4"     |  |
| Speed                     | -                   | 1      |  |
| Minimum supply voltage    | V                   | 120    |  |
| Maximum supply voltage    | V                   | 120    |  |
| Power supply frequency    | Hz                  | 60     |  |
| Rated power               | W                   | 88.5   |  |
| Maximum unit current      | А                   | 0.75   |  |
| Maximum performance @0.2" | CFM                 | 176    |  |
| rotation speed at 60hz    | -                   | 2872   |  |