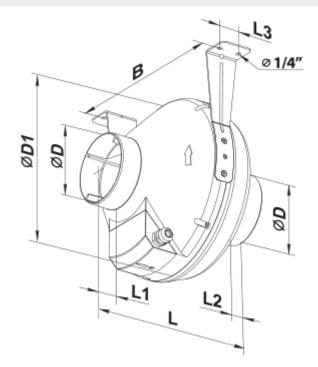

## **Dimensions**

| ØD       | Ø <b>D1</b> | В       | L        | L1      | L2      | L3      |
|----------|-------------|---------|----------|---------|---------|---------|
| 4 15/16" | 9 13/16"    | 10 5/8" | 8 11/16" | 1 3/16" | 1 1/16" | 1 3/16" |