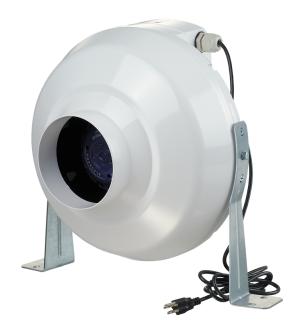

## **VK 125**

The VENTS VK Series duct mounted centrifugal inline fans are suitable for a wide range of residential and commercial exhaust or supply air applications, such as bathrooms, kitchens, restaurants or equipment cooling.

• Motor type: AC

• Impeller type: Centrifugal impeller with backward curved blades

Casing material: PlasticInstallation in any position

|                           | Unit of measurement |      |
|---------------------------|---------------------|------|
| Connected air duct size   | in                  | 5"   |
| Speed                     | -                   | 1    |
| Minimum supply voltage    | V                   | 120  |
| Maximum supply voltage    | V                   | 120  |
| Power supply frequency    | Hz                  | 60   |
| Rated power               | W                   | 114  |
| Maximum unit current      | А                   | 0.95 |
| Maximum performance @0.2" | CFM                 | 214  |
| rotation speed at 60hz    | -                   | 2960 |