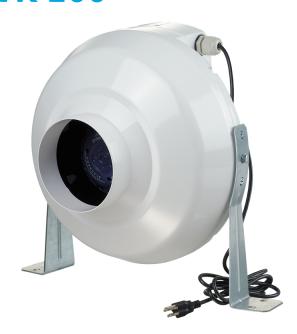

## **VK 200**

The VENTS VK Series duct mounted centrifugal inline fans are suitable for a wide range of residential and commercial exhaust or supply air applications, such as bathrooms, kitchens, restaurants or equipment cooling.

• Motor type: AC

• Impeller type: Centrifugal impeller with backward curved blades

Casing material: PlasticInstallation in any position

|                           | Unit of measurement | VK 200 |  |  |  |  |  |
|---------------------------|---------------------|--------|--|--|--|--|--|
| Connected air duct size   | in                  | 8"     |  |  |  |  |  |
| Speed                     | -                   | 1      |  |  |  |  |  |
| Minimum supply voltage    | V                   | 120    |  |  |  |  |  |
| Maximum supply voltage    | V                   | 120    |  |  |  |  |  |
| Power supply frequency    | Hz                  | 60     |  |  |  |  |  |
| Rated power               | W                   | 149    |  |  |  |  |  |
| Maximum unit current      | А                   | 1.25   |  |  |  |  |  |
| Maximum performance @0.2" | CFM                 | 520    |  |  |  |  |  |
| rotation speed at 60hz    | -                   | 2781   |  |  |  |  |  |