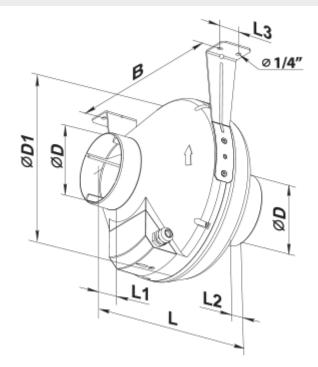

## **Dimensions**

| ØD     | Ø <b>D1</b> | В         | L       | L1      | L2      | L3      |
|--------|-------------|-----------|---------|---------|---------|---------|
| 7 7/8" | 13 3/8"     | 13 15/16" | 10 7/8" | 1 3/16" | 1 3/16" | 1 9/16" |