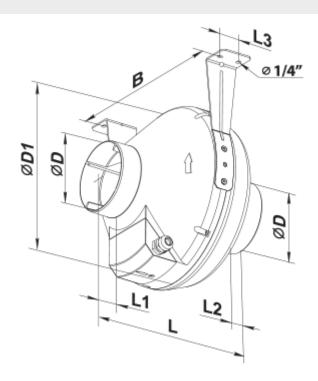

## **Dimensions**

| ØD       | ØD1     | В         | L        | L1      | L2      | L3      |
|----------|---------|-----------|----------|---------|---------|---------|
| 9 13/16" | 13 3/8" | 13 15/16" | 10 7/16" | 1 3/16" | 1 3/16" | 1 9/16" |