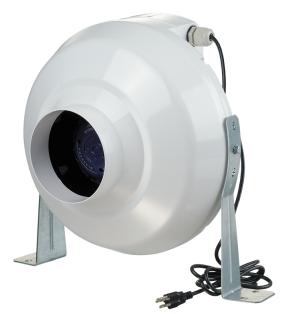

## VK 250

The VENTS VK Series duct mounted centrifugal inline fans are suitable for a wide range of residential and commercial exhaust or supply air applications, such as bathrooms, kitchens, restaurants or equipment cooling.

- Motor type: AC
- Impeller type: Centrifugal impeller with backward curved blades
- Casing material: Plastic
- Installation in any position

|                           | Unit of<br>measurement | VK 250 |
|---------------------------|------------------------|--------|
| Connected air duct size   | in                     | 10"    |
| Speed                     | -                      | 1      |
| Minimum supply voltage    | V                      | 120    |
| Maximum supply voltage    | V                      | 120    |
| Power supply frequency    | Hz                     | 60     |
| Rated power               | w                      | 266    |
| Maximum unit current      | A                      | 2.25   |
| Maximum performance @0.2" | CFM                    | 620    |
| rotation speed at 60hz    | -                      | 2523   |