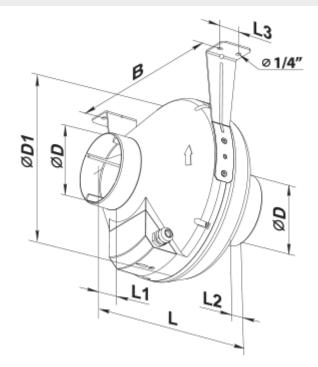

## **Dimensions**

| ØD      | Ø <b>D1</b> | В        | L        | L1      | L2      | L3      |
|---------|-------------|----------|----------|---------|---------|---------|
| 12 3/8" | 15 3/4"     | 16 5/16" | 16 5/16" | 1 9/16" | 2 3/16" | 1 9/16" |