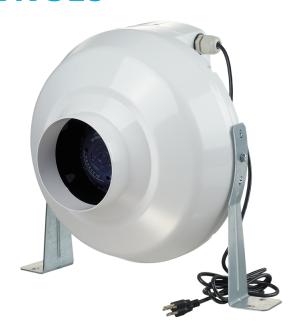

## **VK 315**

The VENTS VK Series duct mounted centrifugal inline fans are suitable for a wide range of residential and commercial exhaust or supply air applications, such as bathrooms, kitchens, restaurants or equipment cooling.

• Motor type: AC

• Impeller type: Centrifugal impeller with backward curved blades

Casing material: PlasticInstallation in any position

|                           | Unit of measurement | VK 315 |  |
|---------------------------|---------------------|--------|--|
| Connected air duct size   | in                  | 12"    |  |
| Speed                     | -                   | 1      |  |
| Minimum supply voltage    | V                   | 120    |  |
| Maximum supply voltage    | V                   | 120    |  |
| Power supply frequency    | Hz                  | 60     |  |
| Rated power               | W                   | 269    |  |
| Maximum unit current      | A                   | 2.25   |  |
| Maximum performance @0.2" | CFM                 | 770    |  |
| rotation speed at 60hz    | -                   | 2641   |  |