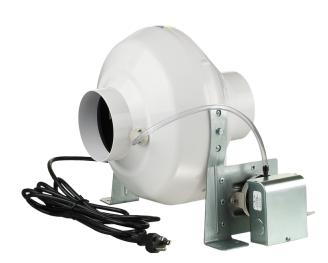

## **VK PS 100**

VENTS VK PS Series dryer booster fan has been specially designed to solve dryer vent problems where more airflow is needed. VK PS dryer booster fans make dryers run more efficiently, save energy by reducing drying time, and limit lint and moisture problems

• Motor type: AC

|                           | Unit of measurement | VK PS 100 |
|---------------------------|---------------------|-----------|
| Connected air duct size   | in                  | 4"        |
| Speed                     | -                   | 1         |
| Minimum supply voltage    | V                   | 120       |
| Maximum supply voltage    | V                   | 120       |
| Power supply frequency    | Hz                  | 60        |
| Rated power               | w                   | 109       |
| Ingress protection rating | -                   | IPX4      |