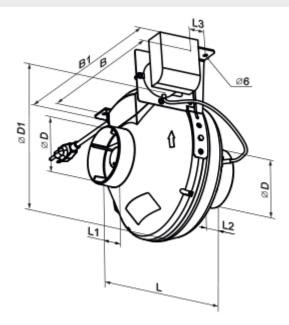

## **Dimensions**

| ØD       | Ø <b>D1</b> | В       | B1      | L       | L1      | L2      | L3      |
|----------|-------------|---------|---------|---------|---------|---------|---------|
| 3 15/16" | 9 13/16"    | 10 5/8" | 13 3/8" | 9 1/16" | 1 3/16" | 1 1/16" | 1 3/16" |