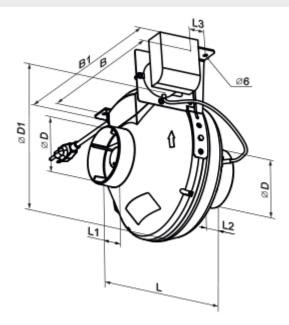

## **Dimensions**

| ØD       | Ø <b>D1</b> | В       | B1      | L        | L1      | L2      | L3      |
|----------|-------------|---------|---------|----------|---------|---------|---------|
| 4 15/16" | 9 13/16"    | 10 5/8" | 13 3/8" | 8 11/16" | 1 3/16" | 1 1/16" | 1 3/16" |