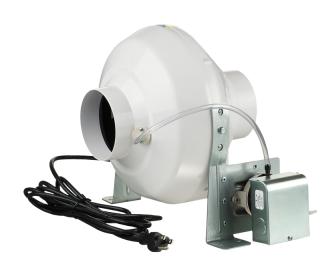

## **VK PS 125**

VENTS VK PS Series dryer booster fan has been specially designed to solve dryer vent problems where more airflow is needed. VK PS dryer booster fans make dryers run more efficiently, save energy by reducing drying time, and limit lint and moisture problems