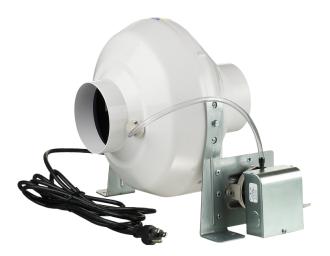

## **VK PS 150**

VENTS VK PS Series dryer booster fan has been specially designed to solve dryer vent problems where more airflow is needed. VK PS dryer booster fans make dryers run more efficiently, save energy by reducing drying time, and limit lint and moisture problems

• Motor type: AC

|                           | Unit of<br>measurement | VK PS 150 |
|---------------------------|------------------------|-----------|
| Connected air duct size   | in                     | 6″        |
| Speed                     | -                      | 1         |
| Minimum supply voltage    | V                      | 120       |
| Maximum supply voltage    | V                      | 120       |
| Power supply frequency    | Hz                     | 60        |
| Rated power               | w                      | 93        |
| Ingress protection rating | -                      | IPX4      |