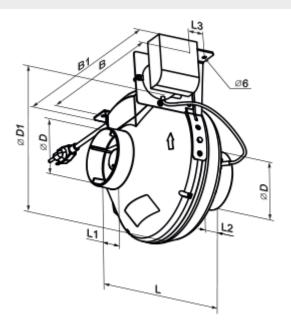

## **Dimensions**

| ØD     | ØD1       | В        | B1      | L       | L1      | L2      | L3      |
|--------|-----------|----------|---------|---------|---------|---------|---------|
| 5 7/8" | 11 13/16" | 12 3/16" | 13 3/8" | 11 1/4" | 1 3/16" | 1 3/16" | 1 3/16" |