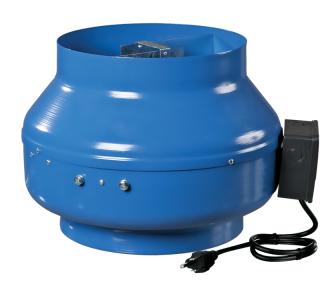

## **VKM 100**

## Centrifugal inline fans

- Motor type: AC Impeller type: Centrifugal impeller with backward
- curved blades
  Casing material: Coated steel
  Installation in any position

|                         | Unit of measurement | VKM 100 |  |  |  |  |  |
|-------------------------|---------------------|---------|--|--|--|--|--|
| Connected air duct size | in                  | 4"      |  |  |  |  |  |
| Speed                   | -                   | 1       |  |  |  |  |  |
| Minimum supply voltage  | V                   | 120     |  |  |  |  |  |
| Maximum supply voltage  | V                   | 120     |  |  |  |  |  |
| Power supply frequency  | Hz                  | 60      |  |  |  |  |  |
| Rated power             | w                   | 108     |  |  |  |  |  |
| Maximum unit current    | А                   | 0.9     |  |  |  |  |  |