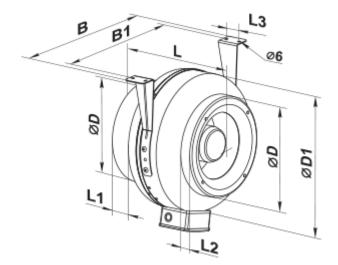

## **Dimensions**

| ØD       | Ø <b>D1</b> | В       | B1       | L       | L1     | L2 | L3      |
|----------|-------------|---------|----------|---------|--------|----|---------|
| 3 15/16" | 10"         | 11 3/4" | 10 3/16" | 8 1/16" | 13/16" | 1" | 1 3/16" |