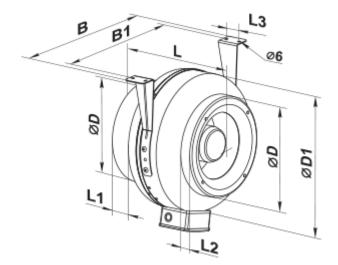

## **Dimensions**

| ØD       | Ø <b>D1</b> | В       | B1       | L       | L1     | L2 | L3      |
|----------|-------------|---------|----------|---------|--------|----|---------|
| 4 15/16" | 10"         | 11 3/4" | 10 3/16" | 8 1/16" | 13/16" | 1" | 1 3/16" |