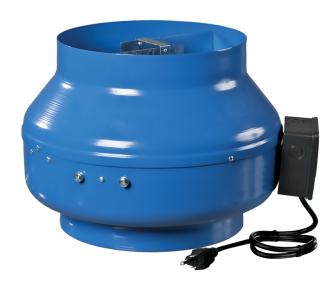

## **VKM 125**

## Centrifugal inline fans

- Motor type: AC
  Impeller type: Centrifugal impeller with backward curved blades
  Casing material: Coated steel
  Installation in any position

|                         | Unit of measurement | VKM 125 |  |  |  |  |  |
|-------------------------|---------------------|---------|--|--|--|--|--|
| Connected air duct size | in                  | 5"      |  |  |  |  |  |
| Speed                   | -                   | 1       |  |  |  |  |  |
| Minimum supply voltage  | V                   | 120     |  |  |  |  |  |
| Maximum supply voltage  | V                   | 120     |  |  |  |  |  |
| Power supply frequency  | Hz                  | 60      |  |  |  |  |  |
| Rated power             | w                   | 73      |  |  |  |  |  |
| Maximum unit current    | А                   | 0.62    |  |  |  |  |  |