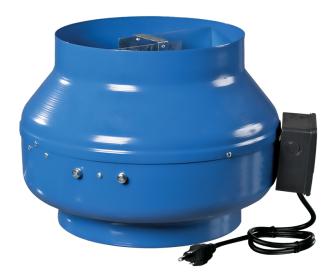

## **VKM 150**

## Centrifugal inline fans

- Motor type: AC
  Impeller type: Centrifugal backward curved blades
  Casing material: Coated steel
  Installation in any position

|                         | Unit of<br>measurement | VKM 150 |
|-------------------------|------------------------|---------|
| Connected air duct size | in                     | 6″      |
| Speed                   | -                      | 1       |
| Minimum supply voltage  | V                      | 120     |
| Maximum supply voltage  | V                      | 120     |
| Power supply frequency  | Hz                     | 60      |
| Rated power             | w                      | 150     |
| Maximum unit current    | А                      | 1.28    |