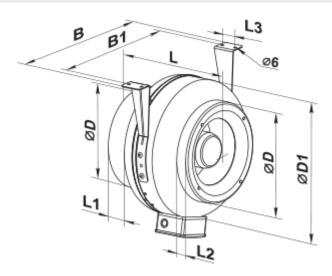

## **Dimensions**

| ØD     | ØD1       | В       | B1       | L        | L1 | L2 | L3      |
|--------|-----------|---------|----------|----------|----|----|---------|
| 5 7/8" | 11 15/16" | 13 3/4" | 12 3/16" | 8 11/16" | 1″ | 1″ | 1 3/16" |