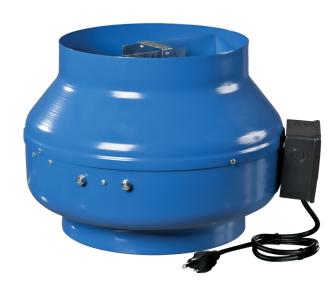

## **VKM 150 E**

## Centrifugal inline fans

- Motor type: AC
- Impeller type: Centrifugal backward curved blades
  Casing material: Coated steel
  Installation in any position

|                         | Unit of measurement | VKM 150 E |  |  |
|-------------------------|---------------------|-----------|--|--|
| Connected air duct size | in                  | 6"        |  |  |
| Speed                   | -                   | 1         |  |  |
| Minimum supply voltage  | V                   | 120       |  |  |
| Maximum supply voltage  | V                   | 120       |  |  |
| Power supply frequency  | Hz                  | 60        |  |  |
| Rated power             | w                   | 51        |  |  |
| Maximum unit current    | А                   | 0.44      |  |  |