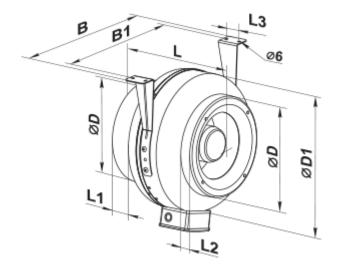

## **Dimensions**

| ØD     | Ø <b>D1</b> | В       | B1       | L        | L1 | L2 | L3      |
|--------|-------------|---------|----------|----------|----|----|---------|
| 5 7/8" | 11 15/16"   | 13 3/4" | 12 3/16" | 8 11/16" | 1" | 1" | 1 3/16" |