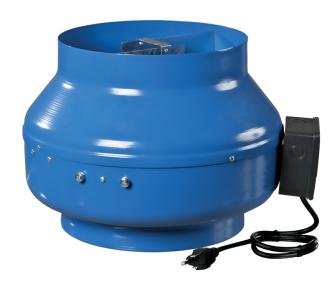

## **VKM 200**

## Centrifugal inline fans

- Motor type: AC Impeller type: Centrifugal impeller with backward curved blades
  • Casing material: Coated steel
  • Installation in any position

|                         | Unit of measurement | VKM 200 |  |  |  |  |  |  |
|-------------------------|---------------------|---------|--|--|--|--|--|--|
| Connected air duct size | in                  | 8"      |  |  |  |  |  |  |
| Speed                   | -                   | 1       |  |  |  |  |  |  |
| Minimum supply voltage  | V                   | 120     |  |  |  |  |  |  |
| Maximum supply voltage  | V                   | 120     |  |  |  |  |  |  |
| Power supply frequency  | Hz                  | 60      |  |  |  |  |  |  |
| Rated power             | w                   | 201     |  |  |  |  |  |  |
| Maximum unit current    | А                   | 1.72    |  |  |  |  |  |  |