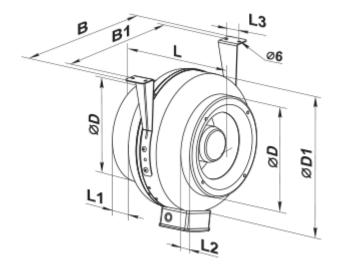

## **Dimensions**

| ØD     | Ø <b>D1</b> | В       | B1      | L      | L1 | L2     | L3      |
|--------|-------------|---------|---------|--------|----|--------|---------|
| 7 7/8" | 13 9/16"    | 15 3/8" | 13 3/4" | 9 7/8" | 1" | 1 1/8" | 1 9/16" |