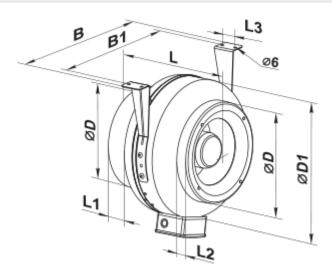

## **Dimensions**

| ØD     | ØD1      | В       | B1      | L      | L1 | L2     | L3      |
|--------|----------|---------|---------|--------|----|--------|---------|
| 7 7/8" | 13 9/16" | 15 3/8" | 13 3/4" | 9 7/8" | 1″ | 1 1/8" | 1 9/16" |