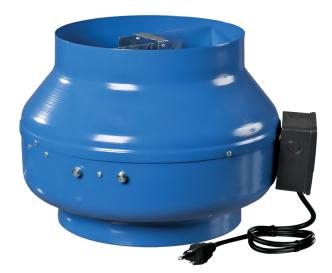

## **VKM 200 E**

## Centrifugal inline fans

- Motor type: AC
  Impeller type: Centrifugal backward curved blades
  Casing material: Coated steel
  Installation in any position

|                         | Unit of<br>measurement | VKM 200 E |
|-------------------------|------------------------|-----------|
| Connected air duct size | in                     | 8″        |
| Speed                   | -                      | 1         |
| Minimum supply voltage  | V                      | 120       |
| Maximum supply voltage  | V                      | 120       |
| Power supply frequency  | Hz                     | 60        |
| Rated power             | w                      | 89        |
| Maximum unit current    | A                      | 0.75      |