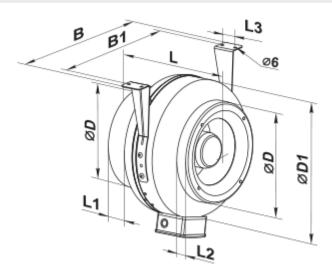

## **Dimensions**

| ØD       | ØD1      | В       | B1      | L       | L1 | L2     | L3      |
|----------|----------|---------|---------|---------|----|--------|---------|
| 9 13/16" | 13 9/16" | 15 3/8" | 13 3/4" | 9 3/16" | 1″ | 1 1/4" | 1 9/16" |