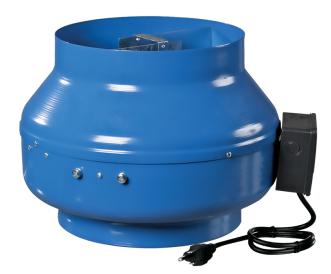

## **VKM 250**

## Centrifugal inline fans

- Motor type: AC
  Impeller type: Centrifugal impeller with backward curved blades
  Casing material: Coated steel
  Installation in any position

|                         | Unit of<br>measurement | VKM 250 |
|-------------------------|------------------------|---------|
| Connected air duct size | in                     | 10"     |
| Speed                   | -                      | 1       |
| Minimum supply voltage  | V                      | 120     |
| Maximum supply voltage  | V                      | 120     |
| Power supply frequency  | Hz                     | 60      |
| Rated power             | w                      | 229     |
| Maximum unit current    | А                      | 1.98    |