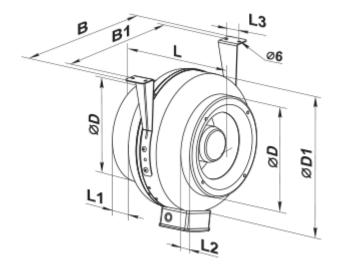

## **Dimensions**

| ØD       | Ø <b>D1</b> | В       | B1      | L       | L1 | L2     | L3      |
|----------|-------------|---------|---------|---------|----|--------|---------|
| 9 13/16" | 13 9/16"    | 15 3/8" | 13 3/4" | 9 3/16" | 1" | 1 1/4" | 1 9/16" |