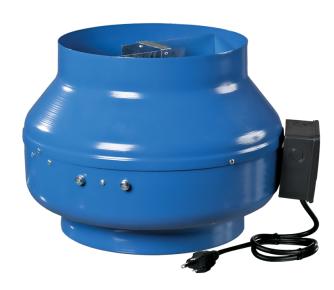

## **VKM 250 E**

## Centrifugal inline fans

- Motor type: AC
- Impeller type: Centrifugal backward curved blades
  Casing material: Coated steel
  Installation in any position

|                         | Unit of measurement | VKM 250 E |  |
|-------------------------|---------------------|-----------|--|
| Connected air duct size | in                  | 10"       |  |
| Speed                   | -                   | 1         |  |
| Minimum supply voltage  | V                   | 120       |  |
| Maximum supply voltage  | V                   | 120       |  |
| Power supply frequency  | Hz                  | 60        |  |
| Rated power             | w                   | 144       |  |
| Maximum unit current    | А                   | 1.2       |  |