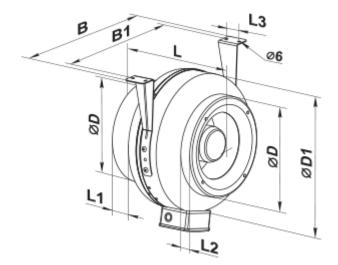

## **Dimensions**

| ØD  | Ø <b>D1</b> | В       | B1       | L       | L1     | L2      | L3      |
|-----|-------------|---------|----------|---------|--------|---------|---------|
| 12" | 15 7/8"     | 17 3/4" | 16 5/16" | 10 1/4" | 15/16" | 1 3/16" | 1 9/16" |