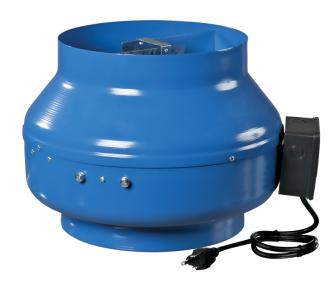

## **VKM 305**

## Centrifugal inline fans

- Motor type: AC Impeller type: Centrifugal impeller with backward curved blades
  • Casing material: Coated steel
  • Installation in any position

|                         | Unit of measurement | VKM 305 |
|-------------------------|---------------------|---------|
| Connected air duct size | in                  | 12"     |
| Speed                   | -                   | 1       |
| Minimum supply voltage  | V                   | 120     |
| Maximum supply voltage  | V                   | 120     |
| Power supply frequency  | Hz                  | 60      |
| Rated power             | W                   | 219     |
| Maximum unit current    | А                   | 1.91    |