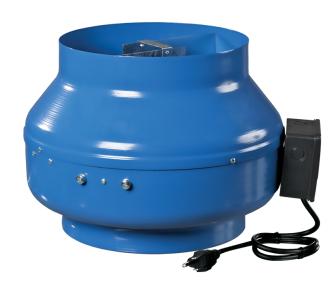

## **VKM 305 E**

## Centrifugal inline fans

- Motor type: AC
- Impeller type: Centrifugal backward curved blades
  Casing material: Coated steel
  Installation in any position

|                         | Unit of measurement | VKM 305 E |
|-------------------------|---------------------|-----------|
| Connected air duct size | in                  | 12"       |
| Speed                   | -                   | 1         |
| Minimum supply voltage  | V                   | 120       |
| Maximum supply voltage  | V                   | 120       |
| Power supply frequency  | Hz                  | 60        |
| Rated power             | W                   | 146       |
| Maximum unit current    | А                   | 1.22      |