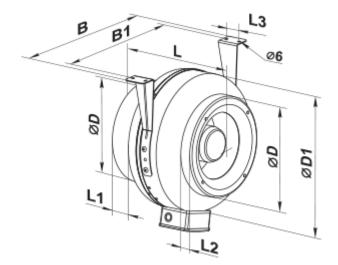

## **Dimensions**

| Ç | ØD  | Ø <b>D1</b> | В        | B1       | L       | L1     | L2      | L3      |
|---|-----|-------------|----------|----------|---------|--------|---------|---------|
|   | 12" | 15 7/8"     | 17 3/4"" | 16 5/16" | 10 1/4" | 15/16" | 1 3/16" | 1 9/16" |