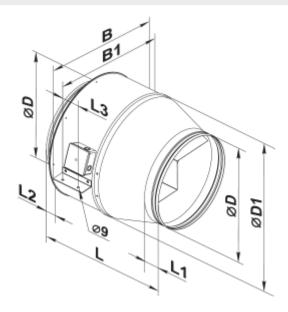

## **Dimensions**

| ØD      | Ø <b>D1</b> | В        | B1       | L         | L1     | L2     | L3     |
|---------|-------------|----------|----------|-----------|--------|--------|--------|
| 13 7/8" | 18 1/8"     | 20 9/16" | 20 9/16" | 19 15/16" | 2 3/8" | 2 3/8" | 2 3/4" |