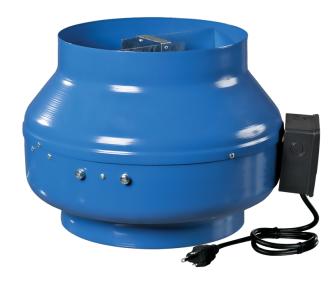

## **VKM 355 Q**

## Centrifugal inline fans

- Motor type: AC
- Impeller type: Centrifugal impeller with backward
- curved blades
  Casing material: Coated steel
  Installation in any position

|                         | Unit of measurement | VKM 355 Q |  |
|-------------------------|---------------------|-----------|--|
| Connected air duct size | in                  | 14"       |  |
| Speed                   | -                   | 1         |  |
| Minimum supply voltage  | V                   | 220       |  |
| Maximum supply voltage  | V                   | 220       |  |
| Power supply frequency  | Hz                  | 60        |  |
| Rated power             | w                   | 297       |  |
| Maximum unit current    | Α                   | 1.3       |  |