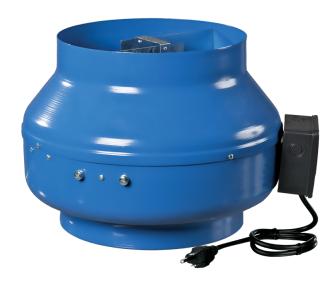

## **VKM 400**

VENTS VKM inline centrifugal duct fans are designed for residential and commercial ventilation applications. The fan's housing is made of steel with polymer coating.

- Motor type: AC
- Impeller type: Centrifugal backward curved blades
  Casing material: Coated steel
  Installation in any position