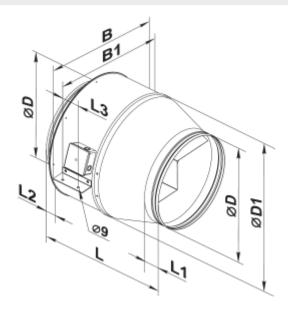

## **Dimensions**

| ØD        | Ø <b>D1</b> | В       | B1        | L        | L1     | L2     | L3     |
|-----------|-------------|---------|-----------|----------|--------|--------|--------|
| 15 11/16" | 22 7/16"    | 26 1/8" | 24 15/16" | 22 7/16" | 2 3/8" | 2 3/8" | 2 3/4" |