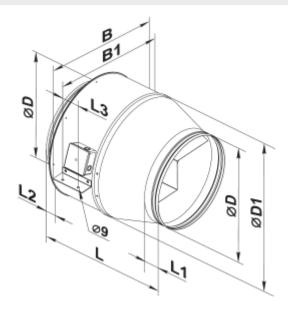

## **Dimensions**

| ØD      | Ø <b>D1</b> | В        | B1      | L       | L1     | L2     | L3     |
|---------|-------------|----------|---------|---------|--------|--------|--------|
| 17 5/8" | 23 15/16"   | 27 9/16" | 26 3/8" | 25 3/8" | 2 3/8" | 2 3/8" | 3 1/8" |