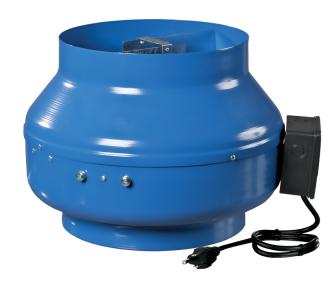

## **VKM 450**

VENTS VKM inline centrifugal duct fans are designed for residential and commercial ventilation applications. The fan's housing is made of steel with polymer coating.

- Motor type: AC
- Impeller type: Centrifugal backward curved blades
  Casing material: Coated steel
  Installation in any position