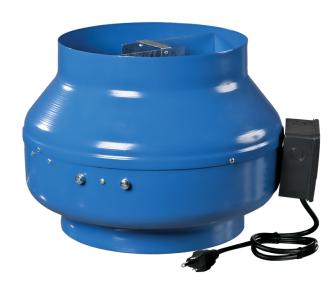

## **VKMS 200**

## Centrifugal inline fans

- Motor type: AC
  Impeller type: Centrifugal backward curved blades
  Casing material: Coated steel
  Installation in any position

|                         | Unit of measurement | VKMS 200 |  |  |
|-------------------------|---------------------|----------|--|--|
| Connected air duct size | in                  | 8"       |  |  |
| Speed                   | -                   | 1        |  |  |
| Minimum supply voltage  | V                   | 120      |  |  |
| Maximum supply voltage  | V                   | 120      |  |  |
| Power supply frequency  | Hz                  | 60       |  |  |
| Rated power             | w                   | 240      |  |  |
| Maximum unit current    | А                   | 2.14     |  |  |