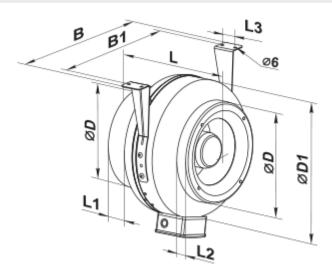

## **Dimensions**

| ØD  | ØD1     | В       | B1       | L       | L1     | L2      | L3      |
|-----|---------|---------|----------|---------|--------|---------|---------|
| 12" | 15 7/8" | 17 3/4" | 16 5/16" | 10 1/4" | 15/16" | 1 3/16" | 1 9/16" |