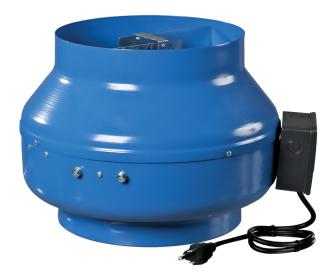

## **VKMS 305**

## Centrifugal inline fans

- Motor type: AC
  Impeller type: Centrifugal backward curved blades
  Casing material: Coated steel
  Installation in any position

|                         | Unit of<br>measurement | VKMS 305 |
|-------------------------|------------------------|----------|
| Connected air duct size | in                     | 12″      |
| Speed                   | -                      | 1        |
| Minimum supply voltage  | V                      | 120      |
| Maximum supply voltage  | V                      | 120      |
| Power supply frequency  | Hz                     | 60       |
| Rated power             | w                      | 272      |
| Maximum unit current    | A                      | 2.42     |