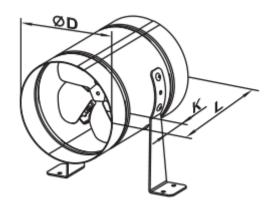

## **Dimensions**

| ØD      | L        | K       |
|---------|----------|---------|
| 6 5/16" | 8 11/16" | 1 9/16" |