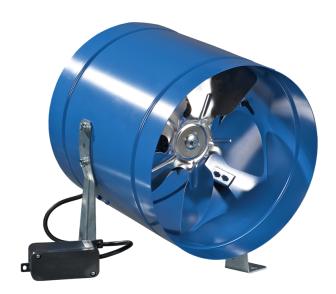

## **VKOM 150**

Specially designed for mounting inside ventilation shaft, VKOM fans are the perfect air movers

- Motor type: AC
- Impeller type: AxialCasing material: Coated steelInstallation in any position