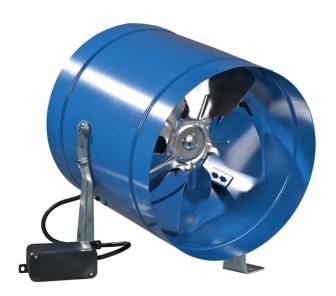

## **VKOM 200**

Specially designed for mounting inside ventilation shaft, VKOM fans are the perfect air movers

- Motor type: AC
- Impeller type: AxialCasing material: Coated steelInstallation in any position