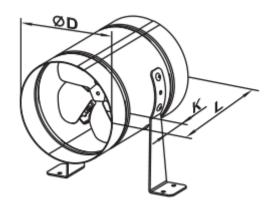

## **Dimensions**

| ØD     | L        | К       |
|--------|----------|---------|
| 8 1/8" | 8 11/16" | 1 9/16" |