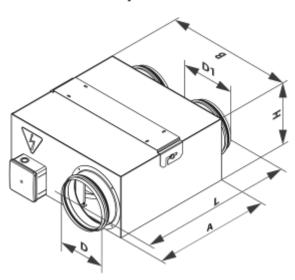

## **Dimensions**

| ØD | Ø <b>D1</b> | A         | L        | В        | н      |
|----|-------------|-----------|----------|----------|--------|
| 5" | 5"          | 19 31/64" | 16 3/16" | 12 3/16" | 7 1/2" |