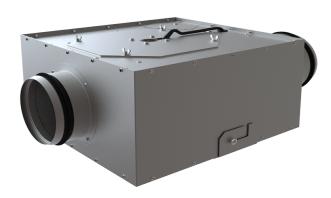

## **VKP 125**

VKP/VKPF fans are specially designed for extract and input ventilation and are perfect air movement solution for areas with tight spaces

- Motor type: ACImpeller type: Centrifugal backward curved bladesCasing material: Coated steel

Inline dryer booster fan