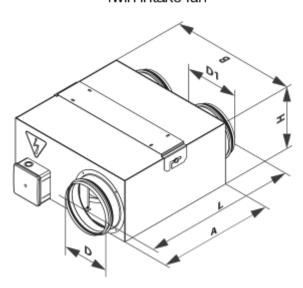

## **Dimensions**

| ØD | Ø <b>D1</b> | Α         | L        | В        | Н      |
|----|-------------|-----------|----------|----------|--------|
| 5" | 5"          | 19 19/64" | 16 3/16" | 12 3/16" | 7 1/2" |

Twin intake fan