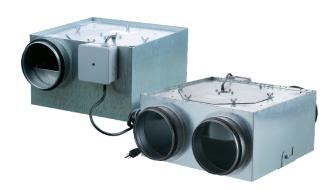

## VKP 125/125\*2

Centrifugal inline fans with backward curved blades

- Motor type: AC
- Impeller type: Centrifugal backward curved blades
  Casing material: Coated steel
  Installation in any position
  Sound pressure level LpA at 10 ft: 4.5

|                                   | Unit of measurement | VKP 125/125*2 |    |  |
|-----------------------------------|---------------------|---------------|----|--|
| Connected air duct size           | in                  | 5"            | 5" |  |
| Speed                             | -                   |               | 1  |  |
| Minimum supply voltage            | V                   | 120           |    |  |
| Maximum supply voltage            | V                   | 120           |    |  |
| Power supply frequency            | Hz                  | 60            |    |  |
| Rated power                       | W                   | 74            |    |  |
| Maximum unit current              | A                   | 0.61          |    |  |
| Ingress protection rating         | -                   | IPX4          |    |  |
| Sound pressure level LpA at 10 ft | Sones               | 4.5           |    |  |