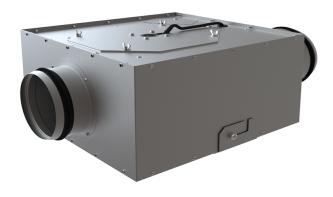

## **VKP 150**

Centrifugal inline fans with backward curved blades

- Motor type: AC
  Impeller type: Centrifugal backward curved blades
  Casing material: Coated steel
  Installation in any position
  Sound pressure level LpA at 10 ft: 4.5

Inline dryer booster fan