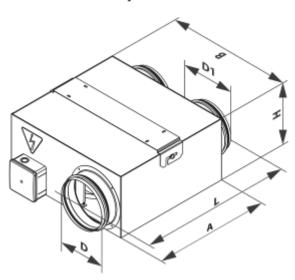

## **Dimensions**

| ØD | Ø <b>D1</b> | A         | L        | В        | Н      |
|----|-------------|-----------|----------|----------|--------|
| 6" | 6"          | 19 19/64" | 18 3/16" | 15 7/16" | 7 1/2" |