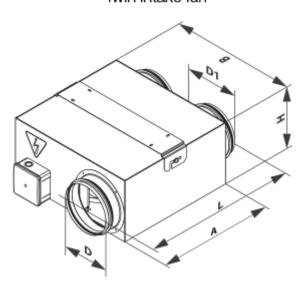

## **Dimensions**

| ØD | Ø <b>D1</b> | A         | L        | В        | Н      |
|----|-------------|-----------|----------|----------|--------|
| 6" | 6"          | 19 19/64" | 18 3/16" | 15 7/16" | 7 1/2" |

Twin intake fan