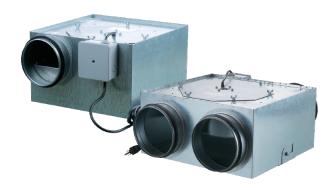

## VKP 150/150\*2

Centrifugal inline fans with backward curved blades

- Motor type: AC
- Impeller type: Centrifugal backward curved blades
  Casing material: Coated steel
  Installation in any position
  Sound pressure level LpA at 10 ft: 4.2

|                                   | Unit of measurement | VKP 150/150*2 |    |  |
|-----------------------------------|---------------------|---------------|----|--|
| Connected air duct size           | in                  | 6"            | 6" |  |
| Speed                             | -                   | 1             |    |  |
| Minimum supply voltage            | V                   | 120           |    |  |
| Maximum supply voltage            | V                   | 120           |    |  |
| Power supply frequency            | Hz                  | 60            |    |  |
| Rated power                       | W                   | 119           |    |  |
| Maximum unit current              | A                   | 1             |    |  |
| Ingress protection rating         | -                   | IPX4          |    |  |
| Sound pressure level LpA at 10 ft | Sones               | 4.2           |    |  |