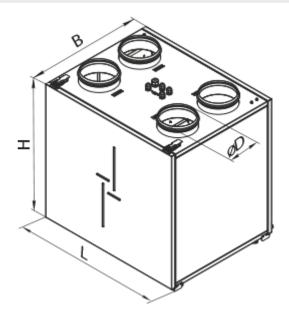

## **Dimensions**

| D        | В         | Н         | L         |
|----------|-----------|-----------|-----------|
| 6 19/64" | 22 61/64" | 26 37/64" | 28 47/64" |