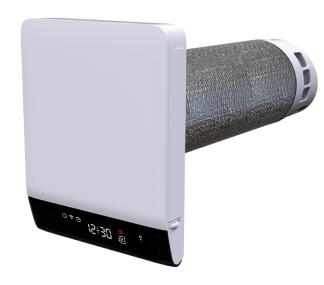

## Series TwinFresh Elite Ceramic

Single-room heat recovery ventilation unit with ceramic heat exchanger

• Filter: MERV 5 (optional MERV 8)

 Motor type: EC Control: Remote Control • Casing material: ABS Plastic

• Reheater: Electric

| Lineup                    | Rated<br>power,<br>W | Maximum<br>unit current,<br>A | Air flow in<br>ventilation<br>mode, CFM | Air flow in<br>heat<br>recovery<br>mode, CFM | Heat<br>recovery<br>efficiency,<br>max, % | Heat<br>exchanger<br>material |
|---------------------------|----------------------|-------------------------------|-----------------------------------------|----------------------------------------------|-------------------------------------------|-------------------------------|
| TwinFresh Elite Ceramic   | 8                    | 0.04                          | 28                                      | 28                                           | 92                                        | Ceramic                       |
| TwinFresh Elite Ceramic E | 8                    | 1.91                          | 28                                      | 28                                           | 92                                        | Ceramic                       |