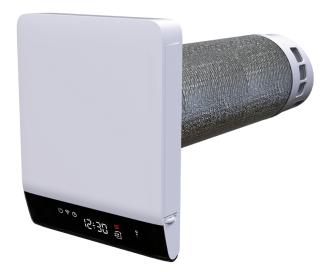

## Series TwinFresh Elite Eco

Single-room heat recovery ventilation unit with ceramic heat exchanger

- Filter: MERV 5 (optional MERV 8)
- Motor type: ECControl: Remote Control
- Casing material: ABS Plastic
- Reheater: Electric