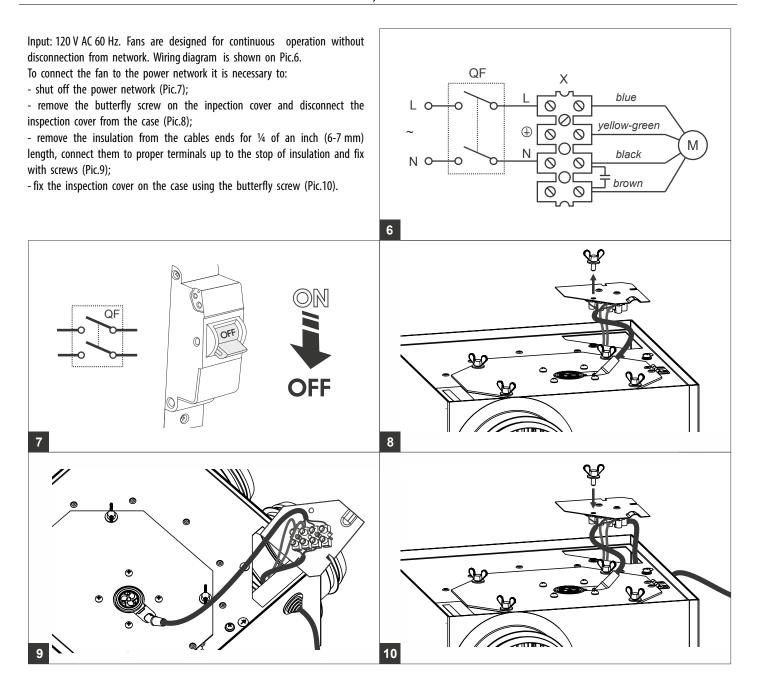

#### Fan connection

Input: 120 V AC 60 Hz. Fans are designed for continuous operation without disconnection from network. Wiring diagram is shown on Pic.1. To connect the fan to the power network it is necessary to:

- shut off the power network (Pic.2);
- remove the cover from the terminal box (Pic.3);
- remove the clamping bar (Pic. 3);

QF

2

4

- lay out the cables through the terminal box lug, remove the insulation from the cables ends for  $\frac{1}{4}$  of an inch (6-7mm) length, connect them to proper terminals up to the stop of insulation and fix with screws (Pic.4);

- place back the clamping bar, tighten up the lug and install the cover on the terminal box (Pic.5).

Vents-US 400 Murray Road, Cincinnati, OH 45217, USA Tel: 1-888-640-0925, 513-583-5786, Fax: 513-268-4597 E-mail: support@ventsus.com