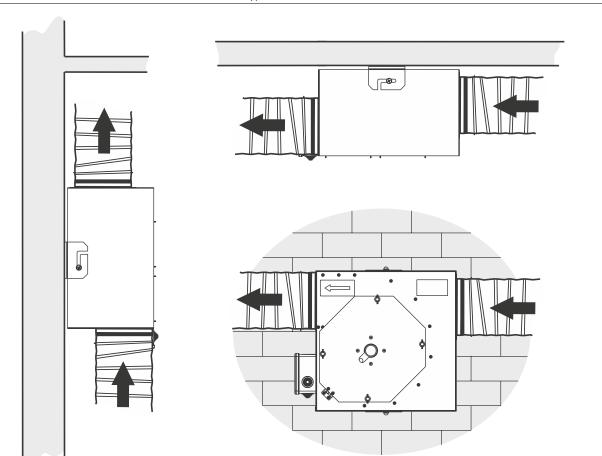

#### MOUNTING

Typical Fan installation

Vents-US 400 Murray Road, Cincinnati, OH 45217, USA Tel: 1-888-640-0925, 513-583-5786, Fax: 513-268-4597 E-mail: support@ventsus.com

### The process of fan mounting with the use of a bracket together with four screws and dowels is shown in Fig. 1-4.

The process of ventilation shaft attachment is shown on Pic. 5-6. Air flow direction should match the direction of an arrowhead placed on the fan case.