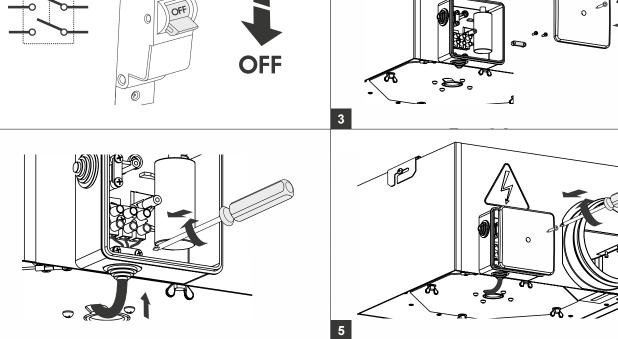

- shut off the power network (Pic.2);
- remove the cover from the terminal box (Pic.3);
- remove the clamping bar (Pic. 3);

QF

2

4

- lay out the cables through the terminal box lug, remove the insulation from the cables ends for  $\frac{1}{4}$  of an inch (6-7mm) length, connect them to proper terminals up to the stop of insulation and fix with screws (Pic.4);

- place back the clamping bar, tighten up the lug and install the cover on the terminal box (Pic.5).

Vents-US 400 Murray Road, Cincinnati, OH 45217, USA Tel: 1-888-640-0925, 513-583-5786, Fax: 513-268-4597 E-mail: support@ventsus.com