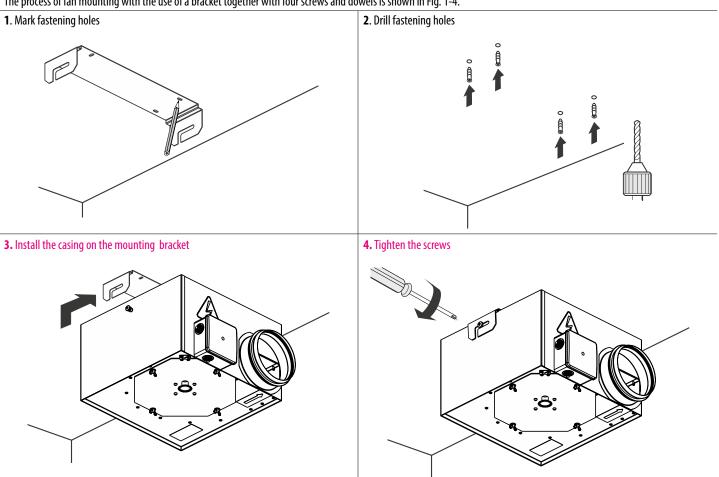

### The process of fan mounting with the use of a bracket together with four screws and dowels is shown in Fig. 1-4.

The process of ventilation shaft attachment is shown on Pic. 5-6. Air flow direction should match the direction of an arrowhead placed on the fan case.