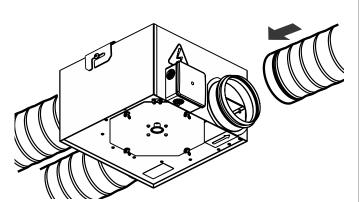

### The process of fan mounting with the use of a bracket together with four screws and dowels is shown in Fig. 1-4.

The process of ventilation shaft attachment is shown on Pic. 5-6. Air flow direction should match the direction of an arrowhead placed on the fan case.

5. Connect air ducts

6. Fix air ducts with clamps

/ents-US 400 Murray Road, Cincinnati, OH 45217, USA Tel: 1-888-640-0925, 513-583-5786, Fax: 513-268-4597 E-mail: support@ventsus.com