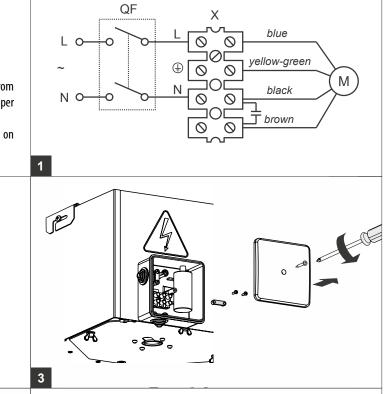

#### Fan connection

Input: 120 V AC 60 Hz. Fans are designed for continuous operation without disconnection from network. Wiring diagram is shown on Pic.1. To connect the fan to the power network it is necessary to:

- shut off the power network (Pic.2);
- remove the cover from the terminal box (Pic.3);
- remove the clamping bar (Pic. 3);

QF

2

4

- lay out the cables through the terminal box lug, remove the insulation from the cables ends for  $\frac{1}{4}$  of an inch (6-7mm) length, connect them to proper terminals up to the stop of insulation and fix with screws (Pic.4);

- place back the clamping bar, tighten up the lug and install the cover on the terminal box (Pic.5).

Vents-US 400 Murray Road, Cincinnati, OH 45217, USA Tel: 1-888-640-0925, 513-583-5786, Fax: 513-268-4597 E-mail: support@ventsus.com