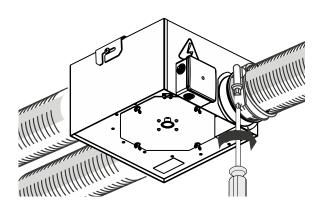

### The process of fan mounting with the use of a bracket together with four screws and dowels is shown in Fig. 1-4.

The process of ventilation shaft attachment is shown on Pic. 5-6. Air flow direction should match the direction of an arrowhead placed on the fan case.

5. Connect air ducts

6. Fix air ducts with clamps

/ents-US 400 Murray Road, Cincinnati, OH 45217, USA Tel: 1-888-640-0925, 513-583-5786, Fax: 513-268-4597 E-mail: support@ventsus.com