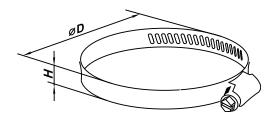

# DIMENSIONS

| Model |                  |      |
|-------|------------------|------|
|       | Ø D              | Н    |
| C100  | 3 9/16"-4 5/16"  | 3/8' |
| C 125 | 4 5/16''-5 1/8'' | 3/8' |
| C 150 | 5 1/2"-6 5/16"   | 3/8' |
| C 160 | 5 7/8"-6 11/16"  | 3/8' |
| C 200 | 7 1/2''-8 1/4''  | 3/8' |
| C 250 | 97/16"-101/4"    | 3/8  |
| C 315 | 11 13/16"-13"    | 3/8  |