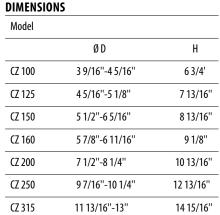

# DIMENSIONS

| Model |                  |      |
|-------|------------------|------|
|       | Ø D              | Н    |
| C100  | 3 9/16"-4 5/16"  | 3/8' |
| C 125 | 4 5/16''-5 1/8'' | 3/8' |
| C 150 | 5 1/2"-6 5/16"   | 3/8' |
| C 160 | 5 7/8"-6 11/16"  | 3/8' |
| C 200 | 7 1/2''-8 1/4''  | 3/8' |
| C 250 | 97/16"-101/4"    | 3/8  |
| C 315 | 11 13/16"-13"    | 3/8  |