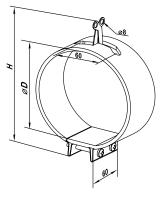

#### **CZ SERIES**

Clamps are made of galvanized steel strip sealed at one side with microporous rubber for the better airtight characteristics and vibration damping. The quick-detachable clamps are tightened with two bolts.

### MOUNTING

Before installing the clamp, they are bred in the sides of the ears so that they can easily clasp the pipe. In this case, the rubber gasket should overlap the location of the pipe defect. If everything was measured correctly, then between the ears should remain no more than three centimeters. This distance will necessarily decrease in the process of tightening the clamp screws, and this process continues until it is possible to press the rubber sealant to the pipe as tightly as possible.