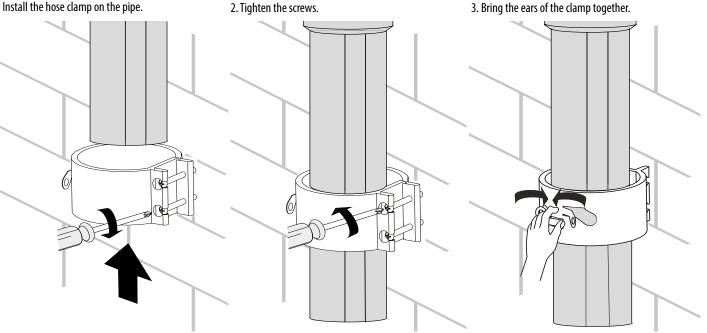

ized steel strip sealed at one side with microporous rubber for the better airtight characteristics and vibration damping. The quick-detachable clamps are tightened with two bolts.

### MOUNTING

Before installing the clamp, they are bred in the sides of the ears so that they can easily clasp the pipe. In this case, the rubber gasket should overlap the location of the pipe defect. If everything was measured correctly, then between the ears should remain no more than three centimeters. This distance will necessarily decrease in the process of tightening the clamp screws, and this process continues until it is possible to press the rubber sealant to the pipe as tightly as possible.

1. Install the hose clamp on the pipe.

# 2. Tighten the screws.

# Screws M6x60 (1/4"-20 UNC), 2 pcs.











/ents-US 400 Murray Road, Cincinnati, OH 45217, USA Tel: 1-888-640-0925, 513-583-5786, Fax: 513-268-4597 E-mail: support@ventsus.com