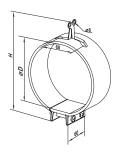

## **DIMENSIONS**

| Model | Measurements [in.] |     |  |
|-------|--------------------|-----|--|
|       | Ø D                | Н   |  |
| C 100 | 3 9/16"- 4 5/16"   | 3/8 |  |
| C 125 | 4 5/16" - 5 1/8"   | 3/8 |  |
| C 150 | 5 1/2"- 6 5/16"    | 3/8 |  |
| C 160 | 5 7/8'- 6 11/16'   | 3/8 |  |
| C 200 | 7 1/2" - 8 1/4"    | 3/8 |  |
| C 250 | 9 7/16' - 10 1/4'  | 3/8 |  |
| C 315 | 11 13/16"- 13"     | 3/8 |  |
|       |                    |     |  |

| ø <u>P</u> |                                         |
|------------|-----------------------------------------|
|            | 000000000000000000000000000000000000000 |
| I          |                                         |
|            |                                         |

| Model  | Measurements [in.] |           |
|--------|--------------------|-----------|
|        | ØD                 | Н         |
| CZ 100 | 3 15/16"           | 6 3/4"    |
| CZ 125 | 4 15/16"           | 7 13/16"  |
| CZ 150 | 5 7/8"             | 8 13/16"  |
| CZ 160 | 6 5/16"            | 9 1/8"    |
| CZ 200 | 7 7/8"             | 10 13/16" |
| CZ 250 | 9 13/16"           | 12 13/16" |
| CZ 315 | 12 3/8"            | 14 15/16" |