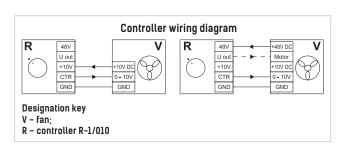

# R-1/010

Speed controller

### **APPLICATIONS**

- Applied for smooth speed control of EC motors with the control input 0-10 V.

### **DESIGN AND CONTROL**

 The controller casing is made of plastic. Switching ON/OFF is effected by means of control knob rotation. The control range starts from the minimum possible value and includes the maximum possible values.