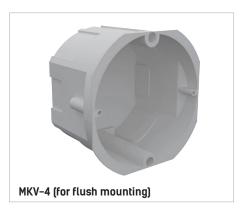

#### MOUNTING

 The controller is designed for indoor mounting into special surface mounting (MKN-3) or flush mounting (MKV-4) junction box (under separate order) or into standard round electric junction boxes.

#### **MOUNTING JUNCTION BOX**

www.vents-us 1