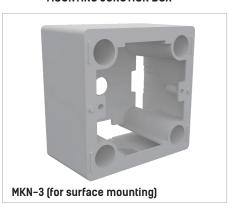

#### MOUNTING

 The controller is designed for indoor mounting into special surface mounting (MKN-3) or flush mounting (MKV-4) junction box (under separate order) or into standard round electric junction boxes.

#### **MOUNTING JUNCTION BOX**

www.vents-us 1