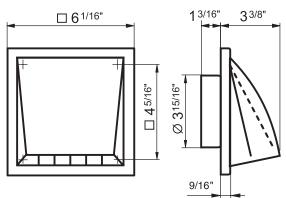

## MV 102 VK

Compatible with 4" diameter duct and includes removable back valve

Air pass 0.0850 Sq. Ft

Tel: 888-640-0925 Fax: 513-268-4597 Sales@ventsus.com VentsUS.com 400 Murray Rd, Cincinnati, OH 45217