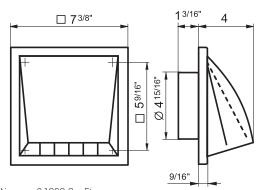

## MV 122 VK

Compatible with 5" diameter duct and includes removable back valve

Air pass 0.1292 Sq. Ft

Tel: 888-640-0925 Fax: 513-268-4597 Sales@ventsus.com VentsUS.com 400 Murray Rd, Cincinnati, OH 45217