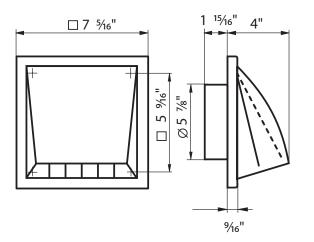

## MV 152 VK

Compatible with 6" diameter duct and includes removable back valve

Tel: 888-640-0925 Fax: 513-268-4597 Sales@ventsus.com VentsUS.com 400 Murray Rd, Cincinnati, OH 45217