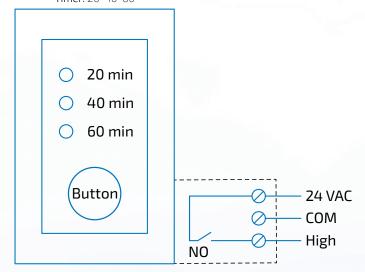

## **Electrical Diagram**

Timer: 20-40-60

#### Technical data

Power supply: 24V AC ±10% or 24V DC ±10% Communication protocol: Normally opened contact User interface: Push button

Type of indication:

- LED 1 = 20 min timer is active;
- LED 2 = 40 min timer is active;
- LED 3 = 60 min timer is active.

Output voltage: 24V AC  $\pm 10\%$  or 24V DC  $\pm 10\%$ 

Current Out: 100 mA, max